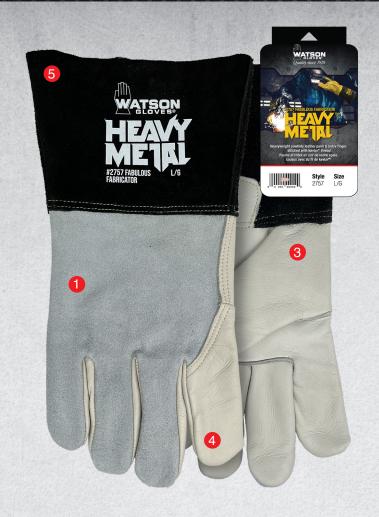

# 2757 Fabulous Fabricator

#### **FULL-GRAIN COWHIDE**

Smooth full-grain cowhide leather palm and split cowhide leather back for strength and durability

## **COTTON FLEECE LINED PALM**

Cotton fleece lined palm offers added protection in heat related applications

#### **CLASSIC GUNN CUT**

Classic gunn cut with wing thumb has seams set away from working area of fingers for a comfortable fit

### **FULL LEATHER INDEX FINGER**

Full leather index finger, welted seams and pulse protector for additional reinforcement and protection

#### **GAUNTLET CUFF**

Gauntlet style cuff with leather gore for additional wrist and forearm protection